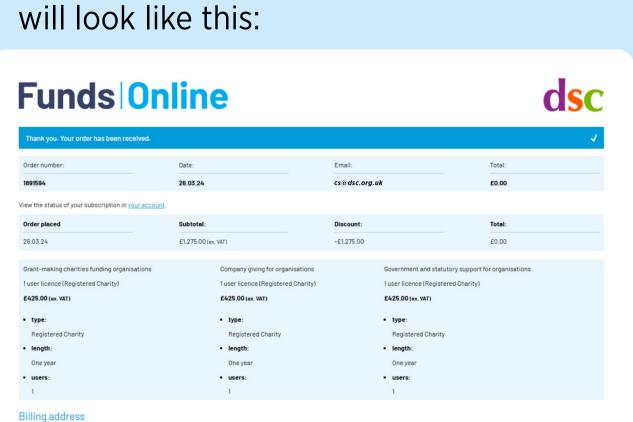

The final page confirmation

cs@dsc.ora.uk Once completed you will be emailed with login information and

a confirmation of the subscription.

If you have any questions please contact our Customer Services team on cs@dsc.org.uk or on **020 4526 5995** who will be more than happy to help.