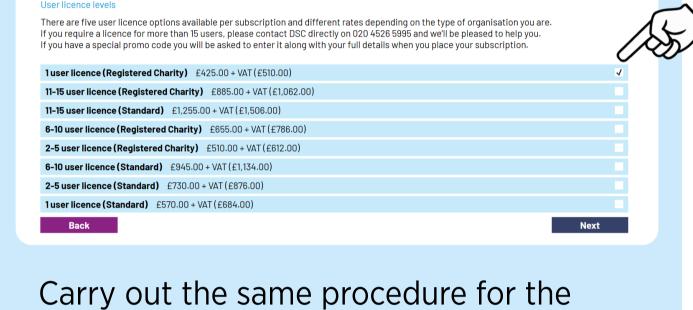

Click APPLY and NEXT, then select the 1 user licence (Registered Charity) only as all other options are charged at full price:

**GOVERNMENT AND COMPANY GIVING FOR** STATUTORY SUPPORT **ORGANISATIONS** 